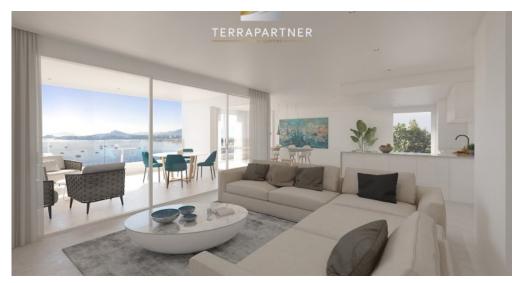

There are countless other restaurants, bars and cafés here.

The apartment has comfortable living and dining areas, including 3 spacious bedrooms and 3 bathrooms, a spacious terrace and a private pool.

A special highlight is, of course, the unobstructable sea view.

# **Highlights**

- natural stone floors Piedra Caliza
- outdoor bamboo composite barefoot boards
- outdoor barriboo composite bareloot boards
  modern comfort kitchen in white with Silestone worktops and Bosch appliances
  modern bathroom objects of the brand Villeroy & Boch (or similar)
  fully integrated air conditioning system
  3 parking spaces + storage room
  more than 100 m² terrace

- private pool.

TERRAPARTNER S.L. Seite 3 / 7