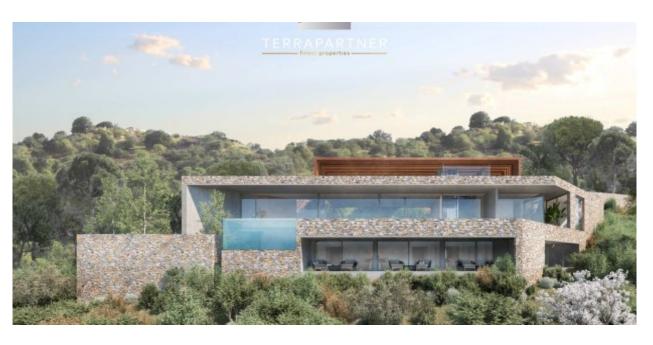

## **Property description**

The building permit is expected to be obtained this year. Its ideal location, as well as its orientation, allows a wide view of the sea and the old town of Dalt Vila, one of the most desirable views of the island. The hillside plot has a total area of 3.257m2. On the one hand, the construction of a main villa with the size of 425.06m2 is planned, which will be distributed over three floors. On the other hand, in addition, an independent pavilion with an area of 143.71m2 is planned.

The main house is distributed as follows:

Basement: with storage room, cisterns, and facility room.

Main floor: large living room and dining room that allows enjoying the view thanks to its large windows. 4 double bedrooms with a private bathroom and a guest toilet. The rooms enjoy a lot of natural light and have direct access to the terraces.

### **Others**

Exclusive opportunity for lovers to acquire a plot in the private residential area of Can Rimbau. The offered plot is one of the last unwooded plots of this size. The construction project extends to a total size of 569.57m2, which includes a secluded detached house with a private pool and independent annex..