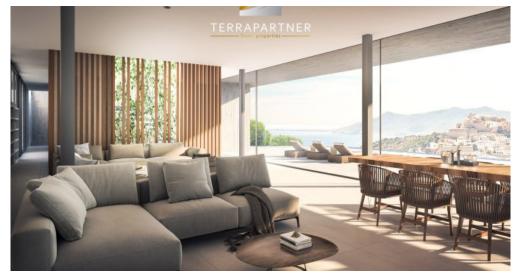

The main house is distributed as follows:

Basement: with storage room, cisterns, and facility room.

Main floor: large living room and dining room that allows enjoying the view thanks to its large windows. 4 double bedrooms with a private bathroom and a guest toilet. The rooms enjoy a lot of natural light and have direct access to the terraces.