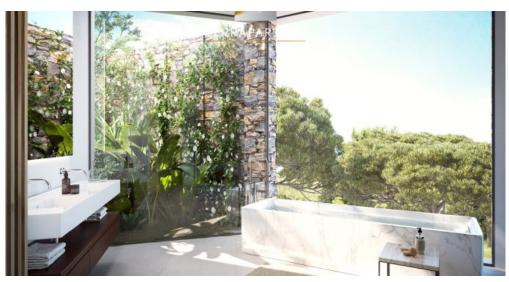

## **Property description**

The building permit is expected to be obtained this year. Its ideal location, as well as its orientation, allows a wide view of the sea and the old town of Dalt Vila, one of the most desirable views of the island. The hillside plot has a total area of 3.257m2. On the one hand, the construction of a main villa with the size of 425.06m2 is planned, which will be distributed over three floors. On the other hand, in addition, an independent pavilion with an area of 143.71m2 is planned.

The main house is distributed as follows:

Basement: with storage room, cisterns, and facility room.

Main floor: large living room and dining room that allows enjoying the view thanks to its large windows. 4 double bedrooms with a private bathroom and a guest toilet. The rooms enjoy a lot of natural light and have direct access to the terraces.