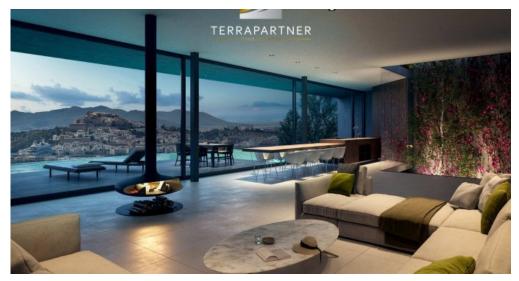

The main house is distributed as follows:

Basement: with storage room, cisterns, and facility room.

Main floor: large living room and dining room that allows enjoying the view thanks to its large windows. 4 double bedrooms with a private bathroom and a guest toilet. The rooms enjoy a lot of natural light and have direct access to the terraces.