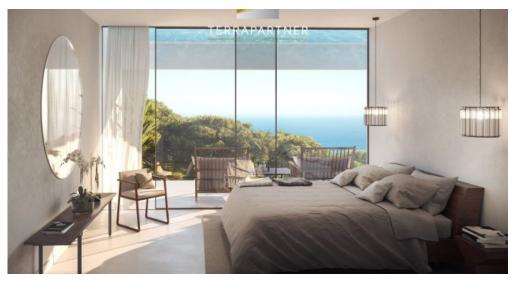

## **Property description**

The building permit is expected to be obtained this year. Its ideal location, as well as its orientation, allows a wide view of the sea and the old town of Dalt Vila, one of the most desirable views of the island. The hillside plot has a total area of 3.257m2. On the one hand, the construction of a main villa with the size of 425.06m2 is planned, which will be distributed over three floors. On the other hand, in addition, an independent pavilion with an area of 143.71m2 is planned.

The main house is distributed as follows:

Basement: with storage room, cisterns, and facility room.

Main floor: large living room and dining room that allows enjoying the view thanks to its large windows. 4 double bedrooms with a private bathroom and a guest toilet. The rooms enjoy a lot of natural light and have direct access to the terraces.