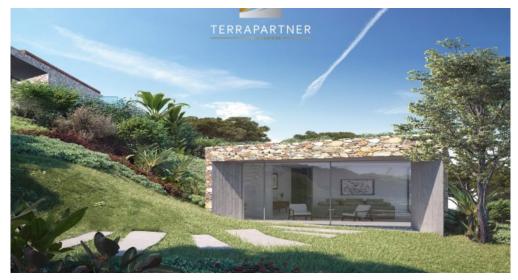

## **Property description**

The building permit is expected to be obtained this year. Its ideal location, as well as its orientation, allows a wide view of the sea and the old town of Dalt Vila, one of the most desirable views of the island. The hillside plot has a total area of 3.257m2. On the one hand, the construction of a main villa with the size of 425.06m2 is planned, which will be distributed over three floors. On the other hand, in addition, an independent pavilion with an area of 143.71m2 is planned.

### **Others**

Exclusive opportunity for lovers to acquire a plot in the private residential area of Can Rimbau. The offered plot is one of the last unwooded plots of this size. The construction project extends to a total size of 569.57m2, which includes a secluded detached house with a private pool and independent annex..