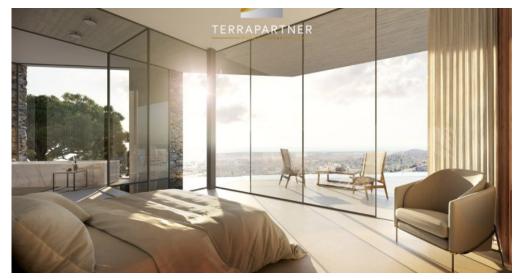

The main house is distributed as follows:

Basement: with storage room, cisterns, and facility room.

Main floor: large living room and dining room that allows enjoying the view thanks to its large windows. 4 double bedrooms with a private bathroom and a guest toilet. The rooms enjoy a lot of natural light and have direct access to the terraces.