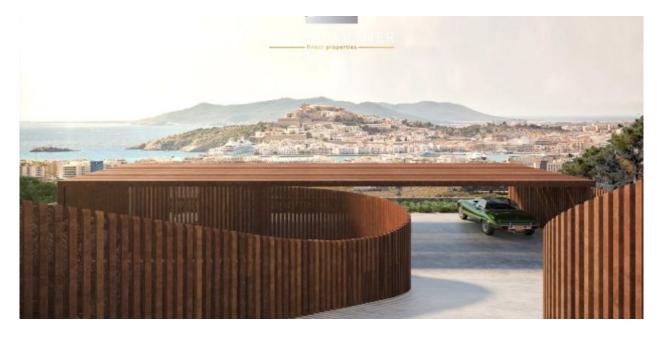

## **Property description**

The building permit is expected to be obtained this year. Its ideal location, as well as its orientation, allows a wide view of the sea and the old town of Dalt Vila, one of the most desirable views of the island. The hillside plot has a total area of 3.257m2. On the one hand, the construction of a main villa with the size of 425.06m2 is planned, which will be distributed over three floors. On the other hand, in addition, an independent pavilion with an area of 143.71m2 is planned.