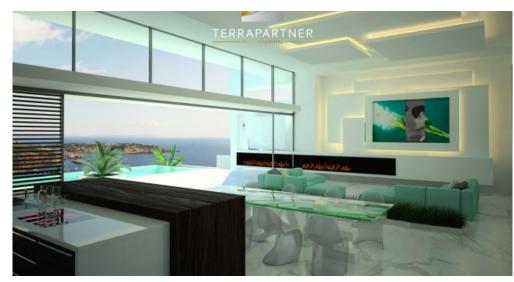

### **Property description**

The villa provides very spacious living rooms, 7 bedrooms and 11 bathrooms. There are not only 3 outdoor swimming pools available, but also an internal spa area, with comes with another pool, a sauna and a gym.

### Location

This luxury villa is located within a 24 hour secured urbanization close to Es Cubells. It was built high up on a hill, so that looks far across the sea are possible. Thanks to the sophisticated architecture sea views are possible from almost all relevant areas and of course from each of the terraces. The popular Cala Jondal with several beach clubs and restaurants can be reached in 10 minutes, the airport in 15 minutes and Ibiza Town in 20 minutes..

## **Others**

This impressive luxury villa is located not only in an exceptionally attractive location close to Es Cubells with impressive and beautiful panoramic views over the sea and the surrounding coastline. It also offers a unique comfort and an exciting architecture on approx. 1950 m<sup>2</sup> (!) built surface. It is without doubt one of the most spectacular properties on lbiza!.