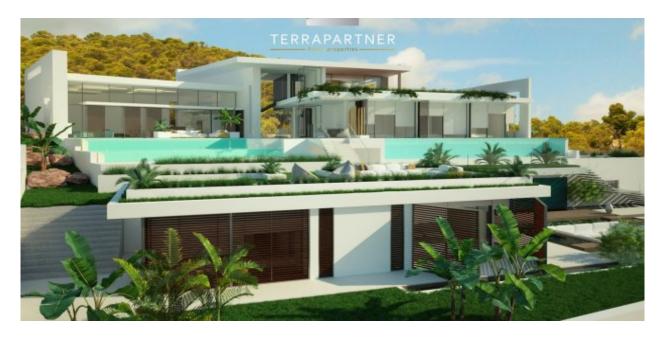

### **Property description**

The villa provides very spacious living rooms, 7 bedrooms and 11 bathrooms. There are not only 3 outdoor swimming pools available, but also an internal spa area, with comes with another pool, a sauna and a gym.

### **Details of the property**

Living space 1.950 m<sup>2</sup>

Plot area 4.950 m<sup>2</sup>

Bedrooms 7

### Location

This luxury villa is located within a 24 hour secured urbanization close to Es Cubells. It was built high up on a hill, so that looks far across the sea are possible. Thanks to the sophisticated architecture sea views are possible from almost all relevant areas and of course from each of the terraces. The popular Cala Jondal with several beach clubs and restaurants can be reached in 10 minutes, the airport in 15 minutes and Ibiza Town in 20 minutes..

## **Others**

This impressive luxury villa is located not only in an exceptionally attractive location close to Es Cubells with impressive and beautiful panoramic views over the sea and the surrounding coastline. It also offers a unique comfort and an exciting architecture on approx. 1950 m<sup>2</sup> (!) built surface. It is without doubt one of the most spectacular properties on lbiza!.