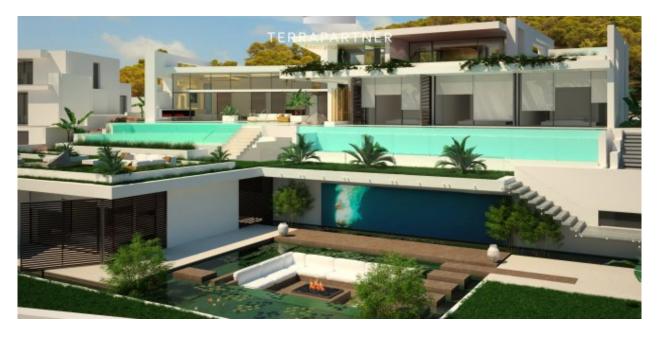

### **Property description**

The villa provides very spacious living rooms, 7 bedrooms and 11 bathrooms. There are not only 3 outdoor swimming pools available, but also an internal spa area, with comes with another pool, a sauna and a gym.

### **Details of the property**

Living space 1.950 m<sup>2</sup>

Plot area 4.950 m<sup>2</sup>

Bedrooms 7

### Location

This luxury villa is located within a 24 hour secured urbanization close to Es Cubells. It was built high up on a hill, so that looks far across the sea are possible. Thanks to the sophisticated architecture sea views are possible from almost all relevant areas and of course from each of the terraces. The popular Cala Jondal with several beach clubs and restaurants can be reached in 10 minutes, the airport in 15 minutes and Ibiza Town in 20 minutes..

## **Others**

This impressive luxury villa is located not only in an exceptionally attractive location close to Es Cubells with impressive and beautiful panoramic views over the sea and the surrounding coastline. It also offers a unique comfort and an exciting architecture on approx. 1950 m<sup>2</sup> (!) built surface. It is without doubt one of the most spectacular properties on lbiza!.