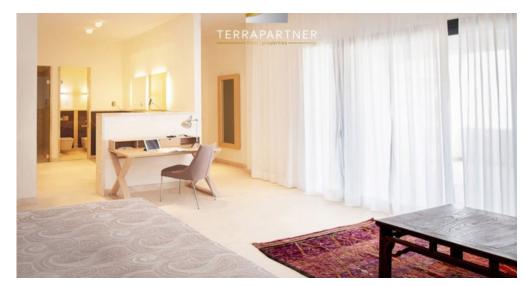

To put the panoramic view on stage, the villa is designed with the living area, dining room, kitchen and two master bedrooms situated on the upper floor.

The wall to wall glass patio brightens the entrance with another glorious view to the sea. An open fire place in the living room is provided for those cosy winter days. The bright living room smoothly blends into the terrace.

The 60 m² pool sits in the middle of the terrace. A covered outdoor living room invites you to dine with terrific views to the bay and the hilly countryside.

The landscape blends into the private floor where five further bedrooms all with en suite bathrooms and access to the garden are aligned to the sun.