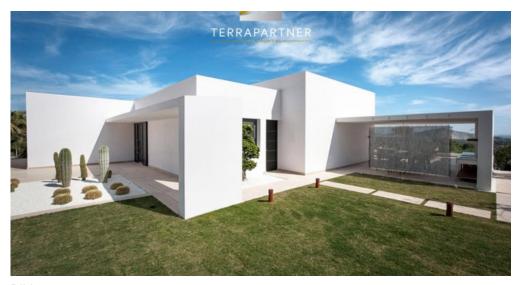

### **Property description**

This luxury villa boasts 800 m<sup>2</sup> of living space.

Its property has appr. 2490 m<sup>2</sup>.

Giving this villa an elevated location provides it with an extensive view.

To put the panoramic view on stage, the villa is designed with the living area, dining room, kitchen and two master bedrooms situated on the upper floor.

The wall to wall glass patio brightens the entrance with another glorious view to the sea. An open fire place in the living room is provided for those cosy winter days. The bright living room smoothly blends into the terrace.

The 60 m² pool sits in the middle of the terrace. A covered outdoor living room invites you to dine with terrific views to the bay and the hilly countryside.

The landscape blends into the private floor where five further bedrooms all with en suite bathrooms and access to the garden are aligned to the sun.