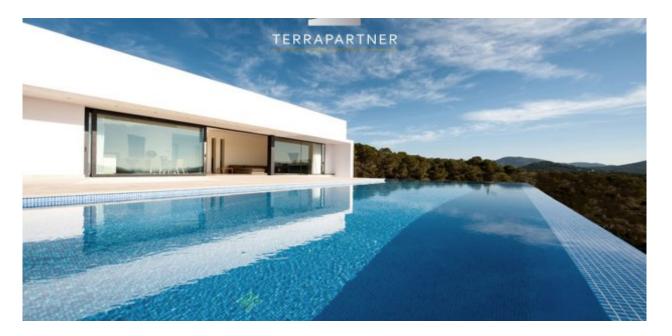

### **Property description**

This luxury villa boasts 800 m<sup>2</sup> of living space.

Its property has appr. 2490 m<sup>2</sup>.

Giving this villa an elevated location provides it with an extensive view.

To put the panoramic view on stage, the villa is designed with the living area, dining room, kitchen and two master bedrooms situated on the upper floor.

The wall to wall glass patio brightens the entrance with another glorious view to the sea. An open fire place in the living room is provided for those cosy winter days. The bright living room smoothly blends into the terrace.

The 60 m² pool sits in the middle of the terrace. A covered outdoor living room invites you to dine with terrific views to the bay and the hilly countryside.

The landscape blends into the private floor where five further bedrooms all with en suite bathrooms and access to the garden are aligned to the sun.