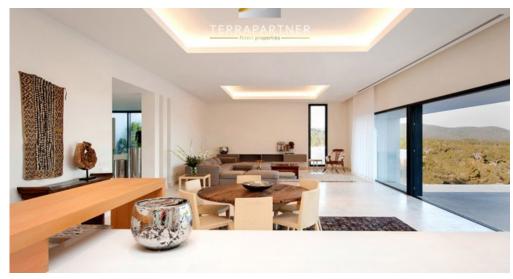

To put the panoramic view on stage, the villa is designed with the living area, dining room, kitchen and two master bedrooms situated on the upper floor.

The wall to wall glass patio brightens the entrance with another glorious view to the sea. An open fire place in the living room is provided for those cosy winter days. The bright living room smoothly blends into the terrace.

The 60 m² pool sits in the middle of the terrace. A covered outdoor living room invites you to dine with terrific views to the bay and the hilly countryside.

The landscape blends into the private floor where five further bedrooms all with en suite bathrooms and access to the garden are aligned to the sun.