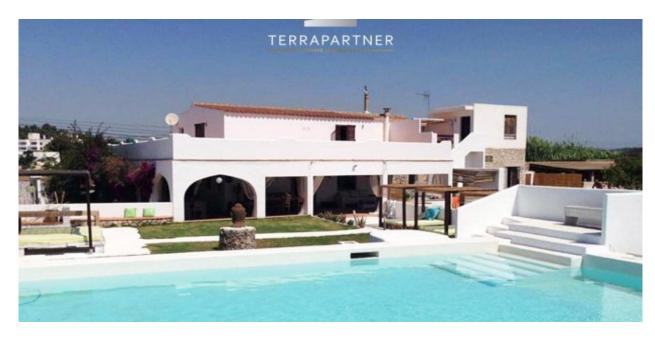

### **Property description**

The property has 3 living rooms, a kitchen, 4 bedrooms and 3 bathrooms in the main house, as well as a studio with separate entrance and bathroom. In addition, there are 2 apartments with one bedroom, bathroom, living room and kitchen.

## **Highlights**

- pool and spacious covered and uncovered terraces
  garage for 2 vehicles
  own well
  fireplace
  various outbuildings.

TERRAPARTNER S.L. Seite 3 / 8