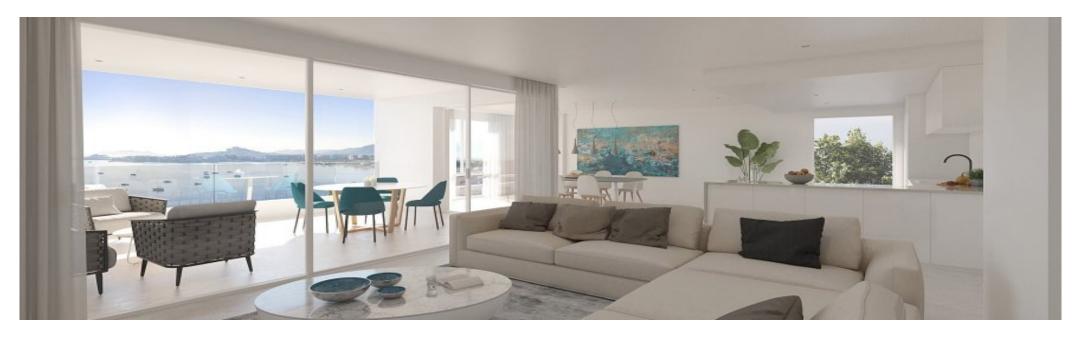

The duplex is basically a complete house, especially with regard to the desired tranquillity, as there is no wall and wall situation with a neighbor.

The house has comfortable living and dining areas, including 3 spacious bedrooms and 3 bathrooms, spacious terraces, a private pool and a small garden.

## **Highlights**

- natural stone floors Piedra Caliza
- outdoor bamboo composite barefoot boards
- modern comfort kitchen in white with Silestone worktops and Bosch appliances
   modern bathroom objects of the brand Villeroy & Boch (or similar)
- fully integrated air conditioning system
  2 parking spaces + storage room
  more than 100 m<sup>2</sup> terrace and garden