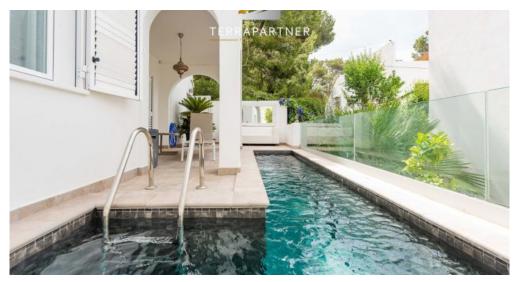

EXTERIOR/GARDEN

The residence is surrounded by a garden with Mediterranean plants and trees. The sun terrace on the ground floor offers space to relax and the pool of about 10 m2 is a good place to cool down. Upstairs there is a terrace that serves as a laundry drying area but can also be used as a breakfast terrace, there is as well a small balcony with a sitting area. The private roof terrace offers plenty of space for you and your guests. From here you have a great view of the Dalt Vila - the old town of Ibiza - as well as the sea and Formentera. Here you can enjoy long and cozy evenings in convivial round at the open fire. EQUIPMENT