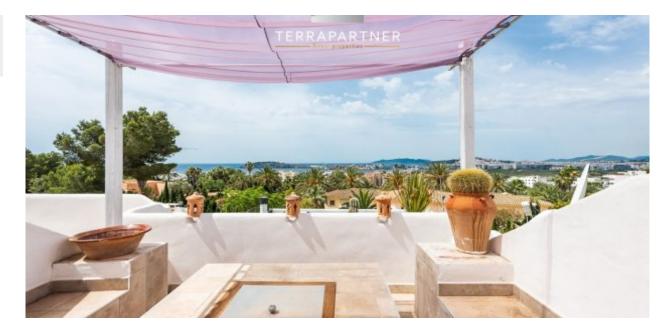

already have a great view of the old town of Ibiza, as well as the sea.

Both apartments have independent access to the private roof terrace, where there is a cozy sitting area with fireplace.

### Details of the property

| Living space | 168 m² |
|--------------|--------|
| Plot area    | 219 m² |
| Bedrooms     | 5      |

Here you can enjoy cozy evenings with friends and family while having a good view of the sea, Formentera and Dalt Vila - the old town of Ibiza.

EXTERIOR/GARDEN

The residence is surrounded by a garden with Mediterranean plants and trees. The sun terrace on the ground floor offers space to relax and the pool of about 10 m2 is a good place to cool down. Upstairs there is a terrace that serves as a laundry drying area but can also be used as a breakfast terrace, there is as well a small balcony with a sitting area. The private roof terrace offers plenty of space for you and your guests. From here you have a great view of the Dalt Vila - the old town of Ibiza - as well as the sea and Formentera. Here you can enjoy long and cozy evenings in convivial round at the open fire. EQUIPMENT