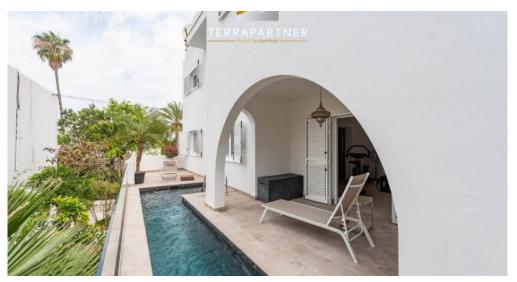

EXTERIOR/GARDEN

The residence is surrounded by a garden with Mediterranean plants and trees. The sun terrace on the ground floor offers space to relax and the pool of about 10 m2 is a good place to cool down. Upstairs there is a terrace that serves as a laundry drying area but can also be used as a breakfast terrace, there is as well a small balcony with a sitting area. The private roof terrace offers plenty of space for you and your guests. From here you have a great view of the Dalt Vila - the old town of Ibiza - as well as the sea and Formentera. Here you can enjoy long and cozy evenings in convivial round at the open fire. EQUIPMENT