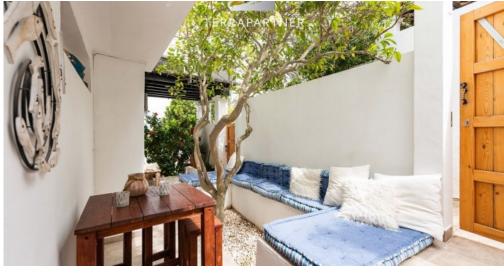

#### HOU'SE DEŠCRIPTION

The property is divided into two residential units. In the lower part there is an apartment with open kitchen, living room, two double bedrooms and a single bedroom plus a shower room. This apartment has a private terrace where there is a small swimming pool, ideal for cooling off on hot summer days. A small garden and seating areas in front of the house offer additional space for you and your guests. An outside staircase leads to the upper floor. Here you will find an apartment with a double bedroom, a single bedroom, a shower room and an open plan living, dining and kitchen area. From this floor you

already have a great view of the old town of Ibiza, as well as the sea.

Both apartments have independent access to the private roof terrace, where there is a cozy sitting area with fireplace.

EXTERIOR/GARDEN

The residence is surrounded by a garden with Mediterranean plants and trees. The sun terrace on the ground floor offers space to relax and the pool of about 10 m2 is a good place to cool down. Upstairs there is a terrace that serves as a laundry drying area but can also be used as a breakfast terrace, there is as well a small balcony with a sitting area. The private roof terrace offers plenty of space for you and your guests. From here you have a great view of the Dalt Vila - the old town of Ibiza - as well as the sea and Formentera. Here you can enjoy long and cozy evenings in convivial round at the open fire. EQUIPMENT