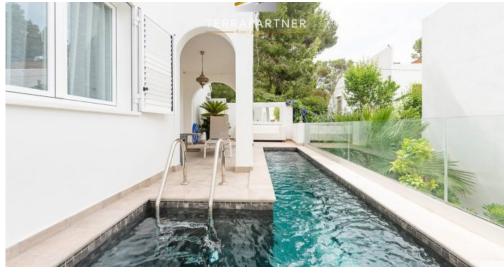

#### HOU'SE DEŠCRIPTION

The property is divided into two residential units. In the lower part there is an apartment with open kitchen, living room, two double bedrooms and a single bedroom plus a shower room. This apartment has a private terrace where there is a small swimming pool, ideal for cooling off on hot summer days. A small garden and seating areas in front of the house offer additional space for you and your guests. An outside staircase leads to the upper floor. Here you will find an apartment with a double bedroom, a single bedroom, a shower room and an open plan living, dining and kitchen area. From this floor you

EXTERIOR/GARDEN

The residence is surrounded by a garden with Mediterranean plants and trees. The sun terrace on the ground floor offers space to relax and the pool of about 10 m2 is a good place to cool down. Upstairs there is a terrace that serves as a laundry drying area but can also be used as a breakfast terrace, there is as well a small balcony with a sitting area. The private roof terrace offers plenty of space for you and your guests. From here you have a great view of the Dalt Vila - the old town of Ibiza - as well as the sea and Formentera. Here you can enjoy long and cozy evenings in convivial round at the open fire. EQUIPMENT