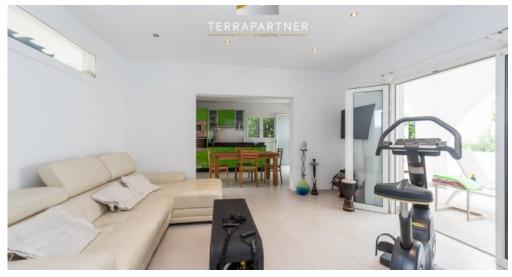

#### HOU'SE DEŠCRIPTION

The property is divided into two residential units. In the lower part there is an apartment with open kitchen, living room, two double bedrooms and a single bedroom plus a shower room. This apartment has a private terrace where there is a small swimming pool, ideal for cooling off on hot summer days. A small garden and seating areas in front of the house offer additional space for you and your guests. An outside staircase leads to the upper floor. Here you will find an apartment with a double bedroom, a single bedroom, a shower room and an open plan living, dining and kitchen area. From this floor you