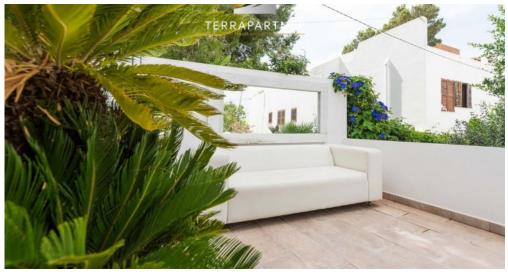

already have a great view of the old town of Ibiza, as well as the sea.

Both apartments have independent access to the private roof terrace, where there is a cozy sitting area with fireplace.

EXTERIOR/GARDEN

The residence is surrounded by a garden with Mediterranean plants and trees. The sun terrace on the ground floor offers space to relax and the pool of about 10 m2 is a good place to cool down. Upstairs there is a terrace that serves as a laundry drying area but can also be used as a breakfast terrace, there is as well a small balcony with a sitting area. The private roof terrace offers plenty of space for you and your guests. From here you have a great view of the Dalt Vila - the old town of Ibiza - as well as the sea and Formentera. Here you can enjoy long and cozy evenings in convivial round at the open fire. EQUIPMENT