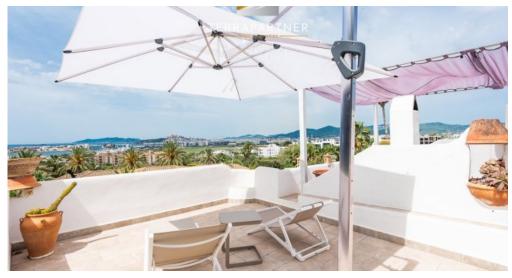

already have a great view of the old town of Ibiza, as well as the sea.

Both apartments have independent access to the private roof terrace, where there is a cozy sitting area with fireplace.

### Details of the property

| Living space | 168 m² |
|--------------|--------|
| Plot area    | 219 m² |
| Bedrooms     | 5      |

Here you can enjoy cozy evenings with friends and family while having a good view of the sea, Formentera and Dalt Vila - the old town of Ibiza.

EXTERIOR/GARDEN

The residence is surrounded by a garden with Mediterranean plants and trees. The sun terrace on the ground floor offers space to relax and the pool of about 10 m2 is a good place to cool down. Upstairs there is a terrace that serves as a laundry drying area but can also be used as a breakfast terrace, there is as well a small balcony with a sitting area. The private roof terrace offers plenty of space for you and your guests. From here you have a great view of the Dalt Vila - the old town of Ibiza - as well as the sea and Formentera. Here you can enjoy long and cozy evenings in convivial round at the open fire. EQUIPMENT