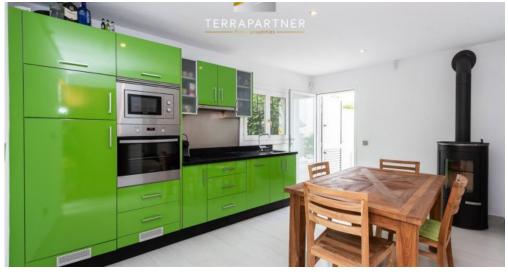

#### HOU'SE DEŠCRIPTION

The property is divided into two residential units. In the lower part there is an apartment with open kitchen, living room, two double bedrooms and a single bedroom plus a shower room. This apartment has a private terrace where there is a small swimming pool, ideal for cooling off on hot summer days. A small garden and seating areas in front of the house offer additional space for you and your guests. An outside staircase leads to the upper floor. Here you will find an apartment with a double bedroom, a single bedroom, a shower room and an open plan living, dining and kitchen area. From this floor you