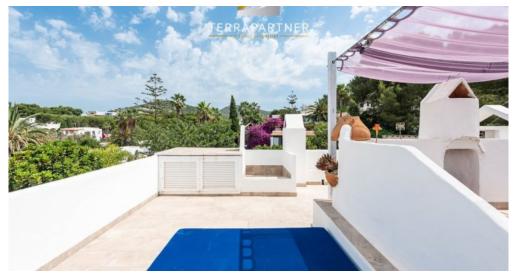

#### HOU'SE DEŠCRIPTION

The property is divided into two residential units. In the lower part there is an apartment with open kitchen, living room, two double bedrooms and a single bedroom plus a shower room. This apartment has a private terrace where there is a small swimming pool, ideal for cooling off on hot summer days. A small garden and seating areas in front of the house offer additional space for you and your guests. An outside staircase leads to the upper floor. Here you will find an apartment with a double bedroom, a single bedroom, a shower room and an open plan living, dining and kitchen area. From this floor you

EXTERIOR/GARDEN

The residence is surrounded by a garden with Mediterranean plants and trees. The sun terrace on the ground floor offers space to relax and the pool of about 10 m2 is a good place to cool down. Upstairs there is a terrace that serves as a laundry drying area but can also be used as a breakfast terrace, there is as well a small balcony with a sitting area. The private roof terrace offers plenty of space for you and your guests. From here you have a great view of the Dalt Vila - the old town of Ibiza - as well as the sea and Formentera. Here you can enjoy long and cozy evenings in convivial round at the open fire. EQUIPMENT