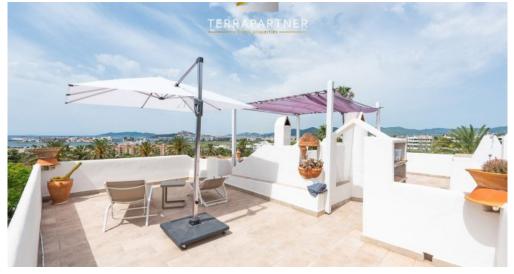

already have a great view of the old town of Ibiza, as well as the sea.

Both apartments have independent access to the private roof terrace, where there is a cozy sitting area with fireplace.

### Details of the property

| Living space | 168 m² |
|--------------|--------|
| Plot area    | 219 m² |
| Bedrooms     | 5      |

Here you can enjoy cozy evenings with friends and family while having a good view of the sea, Formentera and Dalt Vila - the old town of Ibiza.

EXTERIOR/GARDEN

The residence is surrounded by a garden with Mediterranean plants and trees. The sun terrace on the ground floor offers space to relax and the pool of about 10 m2 is a good place to cool down. Upstairs there is a terrace that serves as a laundry drying area but can also be used as a breakfast terrace, there is as well a small balcony with a sitting area. The private roof terrace offers plenty of space for you and your guests. From here you have a great view of the Dalt Vila - the old town of Ibiza - as well as the sea and Formentera. Here you can enjoy long and cozy evenings in convivial round at the open fire. EQUIPMENT