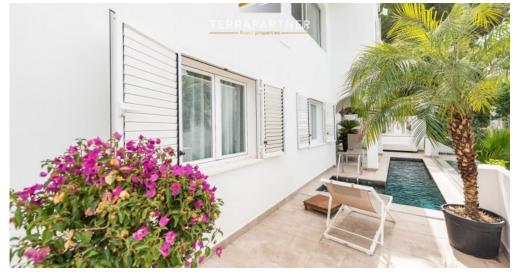

#### HOU'SE DEŠCRIPTION

The property is divided into two residential units. In the lower part there is an apartment with open kitchen, living room, two double bedrooms and a single bedroom plus a shower room. This apartment has a private terrace where there is a small swimming pool, ideal for cooling off on hot summer days. A small garden and seating areas in front of the house offer additional space for you and your guests. An outside staircase leads to the upper floor. Here you will find an apartment with a double bedroom, a single bedroom, a shower room and an open plan living, dining and kitchen area. From this floor you

EXTERIOR/GARDEN

The residence is surrounded by a garden with Mediterranean plants and trees. The sun terrace on the ground floor offers space to relax and the pool of about 10 m2 is a good place to cool down. Upstairs there is a terrace that serves as a laundry drying area but can also be used as a breakfast terrace, there is as well a small balcony with a sitting area. The private roof terrace offers plenty of space for you and your guests. From here you have a great view of the Dalt Vila - the old town of Ibiza - as well as the sea and Formentera. Here you can enjoy long and cozy evenings in convivial round at the open fire. EQUIPMENT