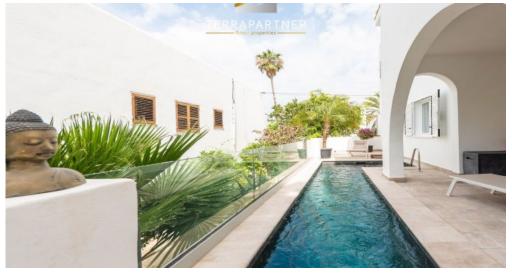

EXTERIOR/GARDEN

The residence is surrounded by a garden with Mediterranean plants and trees. The sun terrace on the ground floor offers space to relax and the pool of about 10 m2 is a good place to cool down. Upstairs there is a terrace that serves as a laundry drying area but can also be used as a breakfast terrace, there is as well a small balcony with a sitting area. The private roof terrace offers plenty of space for you and your guests. From here you have a great view of the Dalt Vila - the old town of Ibiza - as well as the sea and Formentera. Here you can enjoy long and cozy evenings in convivial round at the open fire. EQUIPMENT