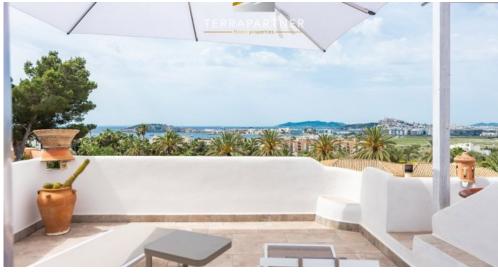

### Details of the property

| Living space | 168 m² |
|--------------|--------|
| Plot area    | 219 m² |
| Bedrooms     | 5      |

Here you can enjoy cozy evenings with friends and family while having a good view of the sea, Formentera and Dalt Vila - the old town of Ibiza.

EXTERIOR/GARDEN

The residence is surrounded by a garden with Mediterranean plants and trees. The sun terrace on the ground floor offers space to relax and the pool of about 10 m2 is a good place to cool down. Upstairs there is a terrace that serves as a laundry drying area but can also be used as a breakfast terrace, there is as well a small balcony with a sitting area. The private roof terrace offers plenty of space for you and your guests. From here you have a great view of the Dalt Vila - the old town of Ibiza - as well as the sea and Formentera. Here you can enjoy long and cozy evenings in convivial round at the open fire. EQUIPMENT