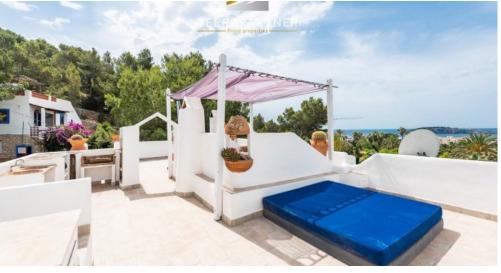

already have a great view of the old town of Ibiza, as well as the sea.

Both apartments have independent access to the private roof terrace, where there is a cozy sitting area with fireplace.

### Details of the property

| Living space | 168 m² |
|--------------|--------|
| Plot area    | 219 m² |
| Bedrooms     | 5      |

Here you can enjoy cozy evenings with friends and family while having a good view of the sea, Formentera and Dalt Vila - the old town of Ibiza.

EXTERIOR/GARDEN

The residence is surrounded by a garden with Mediterranean plants and trees. The sun terrace on the ground floor offers space to relax and the pool of about 10 m2 is a good place to cool down. Upstairs there is a terrace that serves as a laundry drying area but can also be used as a breakfast terrace, there is as well a small balcony with a sitting area. The private roof terrace offers plenty of space for you and your guests. From here you have a great view of the Dalt Vila - the old town of Ibiza - as well as the sea and Formentera. Here you can enjoy long and cozy evenings in convivial round at the open fire. EQUIPMENT