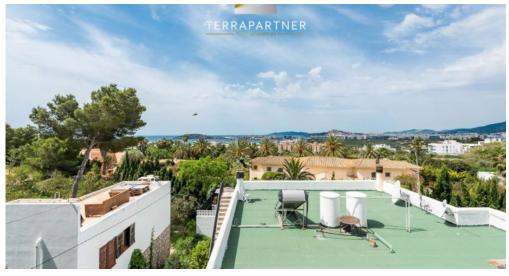

EXTERIOR/GARDEN

The residence is surrounded by a garden with Mediterranean plants and trees. The sun terrace on the ground floor offers space to relax and the pool of about 10 m2 is a good place to cool down. Upstairs there is a terrace that serves as a laundry drying area but can also be used as a breakfast terrace, there is as well a small balcony with a sitting area. The private roof terrace offers plenty of space for you and your guests. From here you have a great view of the Dalt Vila - the old town of Ibiza - as well as the sea and Formentera. Here you can enjoy long and cozy evenings in convivial round at the open fire. EQUIPMENT